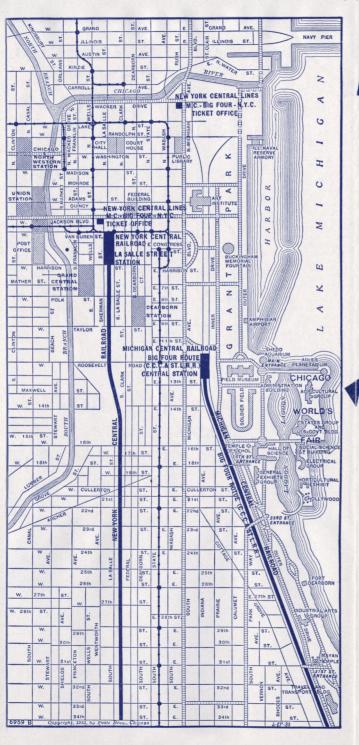

## TERMINAL OF THE NEW YORK CENTRAL RAILROAD

Located at La Salle and Van Buren Streets in the very heart of Chicago is only a few minutes cross town to the World's Fair. Taxi service direct from the station. Also motor bus service—Route 26—on Jackson Boulevard one block north. Fare 10c.

## TERMINAL OF THE MICHIGAN CENTRAL RAILROAD BIG FOUR ROUTE

This terminal, located at Roosevelt Road and Michigan Avenue, is the closest terminal to the north entrance of the Exposition at Roosevelt Road. It is only five to ten minutes' walk and but a few minutes by taxi. Illinois Central Electric from Central Station direct to all other gates. Trains every few minutes; only 3 minutes to 23rd Street (Center of Fair). Fare 10c one way; 20c round trip to every gate.